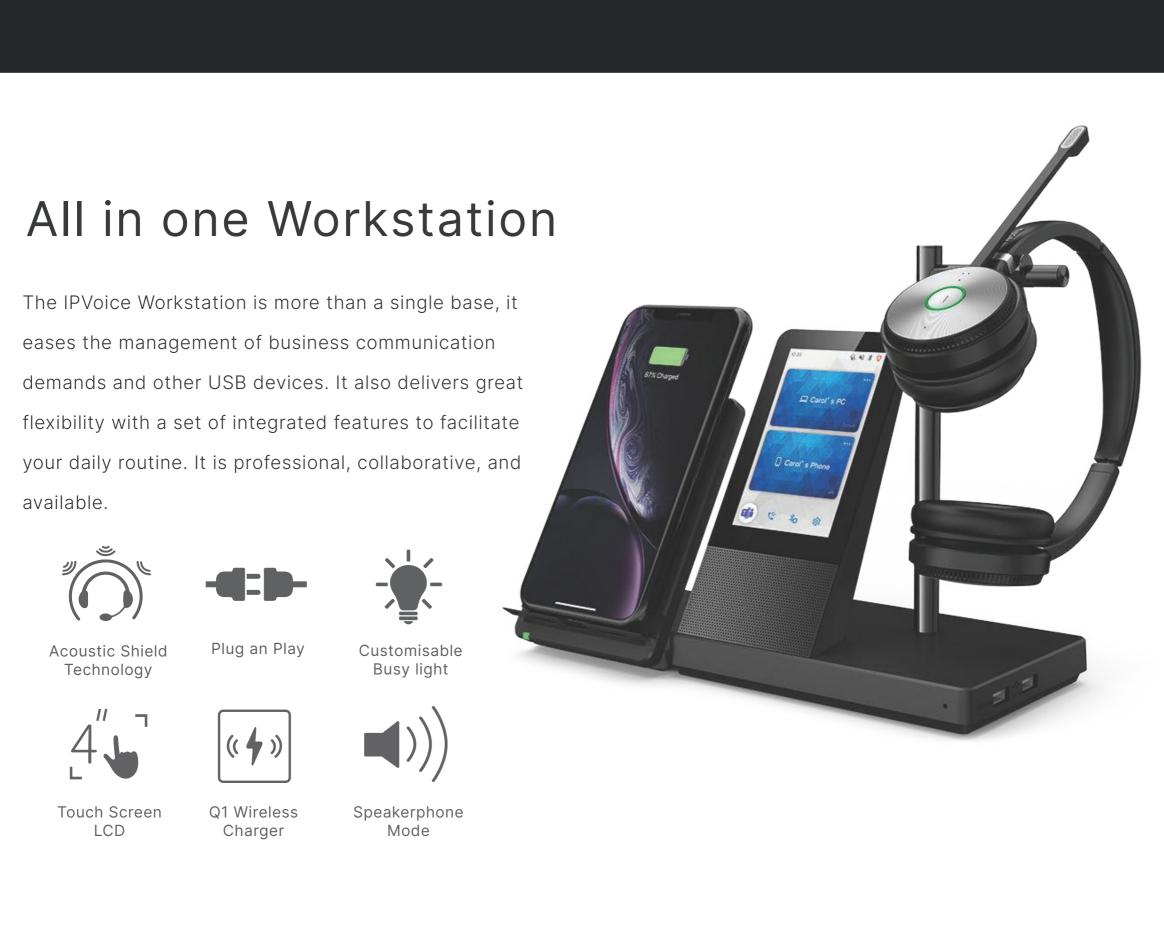

# All Connections in One

Built-in Bluetooth and USB connections allow the IPVoice Workstation to connect 3 devices simultaneously, from PCs to mobile phones and desk phones. You can easily manage calls and meetings on the Workstation.

# Wireless Freedom and All Day Power

With up to 120m wireless range and 8 hours talk time, it is suitable for users' daily communication needs. In addition, the product supports high density installation in the open office, which allows up to 200 users to enjoy the wireless communication at the same time.

# Noise is a Productivity Killer

With Acoustic Shield Technology, the two built in microphones block the background noise automatically ensuring the participants voice can be heard clearly, greatly boosting the communication efficiency.