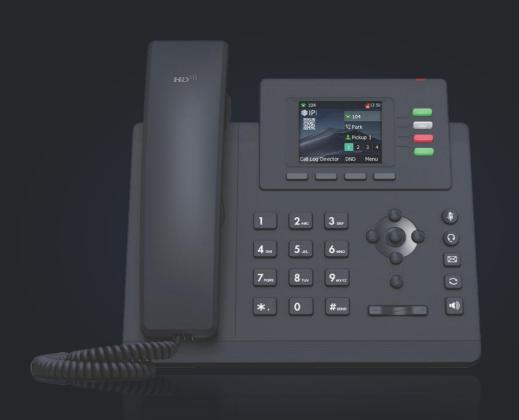

# **IPV33 Business Phone**

- 2.4" Colour Screen
- 4 line keys can be programmed
- up to 9 paperless keys (4-page view)
- Wall mountable
- Smart Noise Filtering Technology
- Superior HD Opus Codec powered Audio