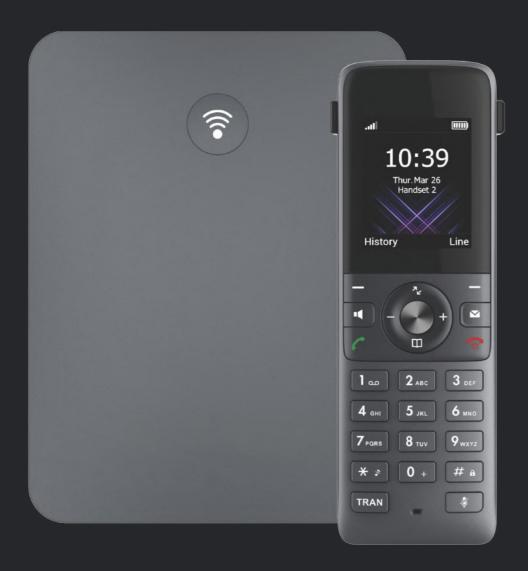

#### **IPV73 Wireless DECT** Phone

Wireless DECT Handset is a reliable and cost-effective choice for customers on-the-move communications.

#### Lithium battery

35 hours talk time and 400 hours standby time.