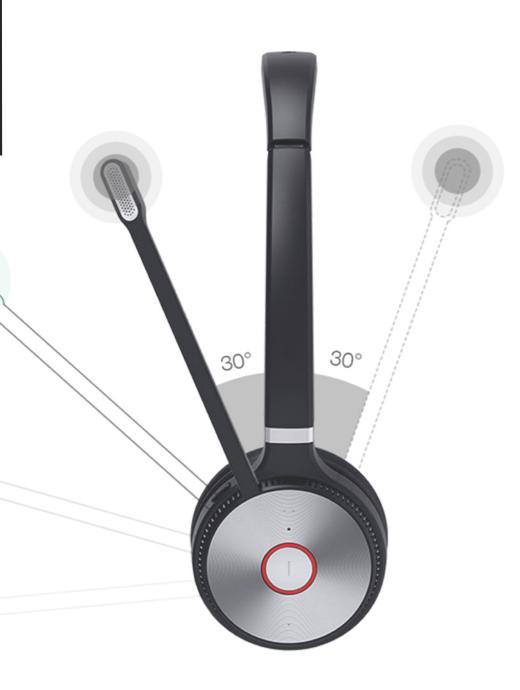

# Intelligent Mute Zone

When raising the Mic-Boom to within 30 degrees, the headsets will automatically activate mute function, ensuring that you can easily switch to a private conversation.