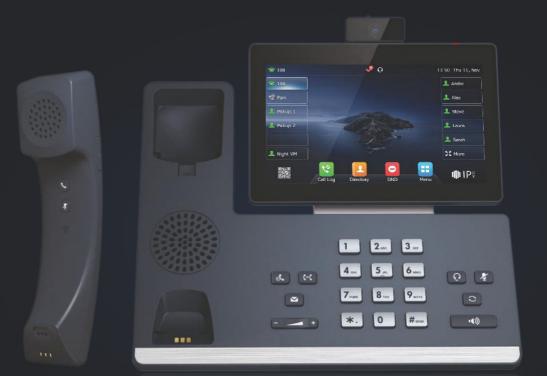

#### **IPV58** Elite Video Phone

- 7" Colour Touch Screen
- 29 Touch Keys
- Supports Wireless Headsets with EHS Built in Support Key Expansion Modules
- Built-in Bluetooth/Wi-Fi
- Supports Bluetooth Handset BTH58
- HD Camera for Video Conferencing