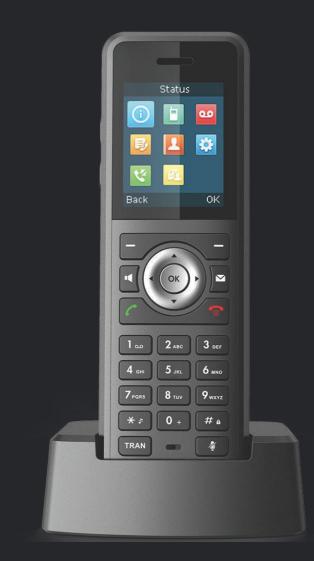

#### **IPV59** Ruggedised Wireless DECT Phone

- Shock, dust and water resistant (IP67) Bluetooth
- Alarm functions to minimize safety risks
- FNR (Flexible Noise Reduction) Long-life lithium battery