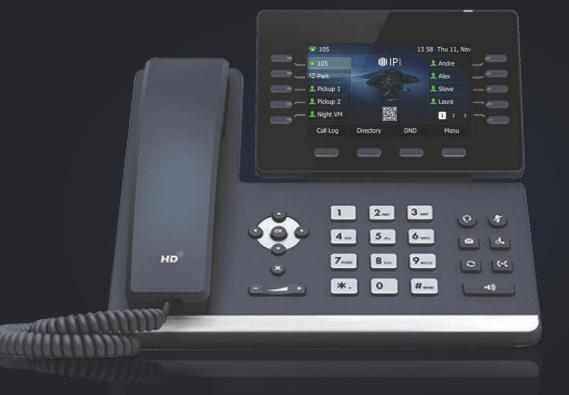

- 4.3" Colour Screen
- 27 Keys (3 pages, 9 keys per page)
- Supports Wireless Headsets
- Built in EHS
- Bluetooth
- Wi-Fi