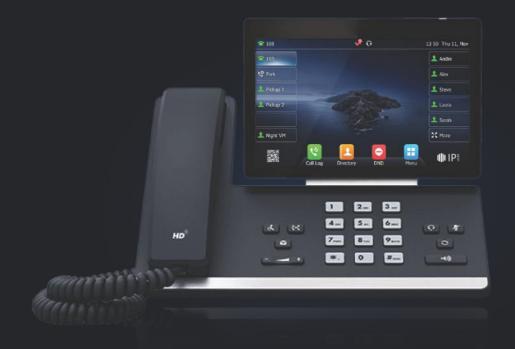

#### **IPV57** Touch Screen Phone

- 7" Colour Touch Screen 29 Touch Keys
- Supports Wireless Headsets with EHS
- Built in Support Key Expansion Modules
- Built-in Bluetooth/Wi-Fi