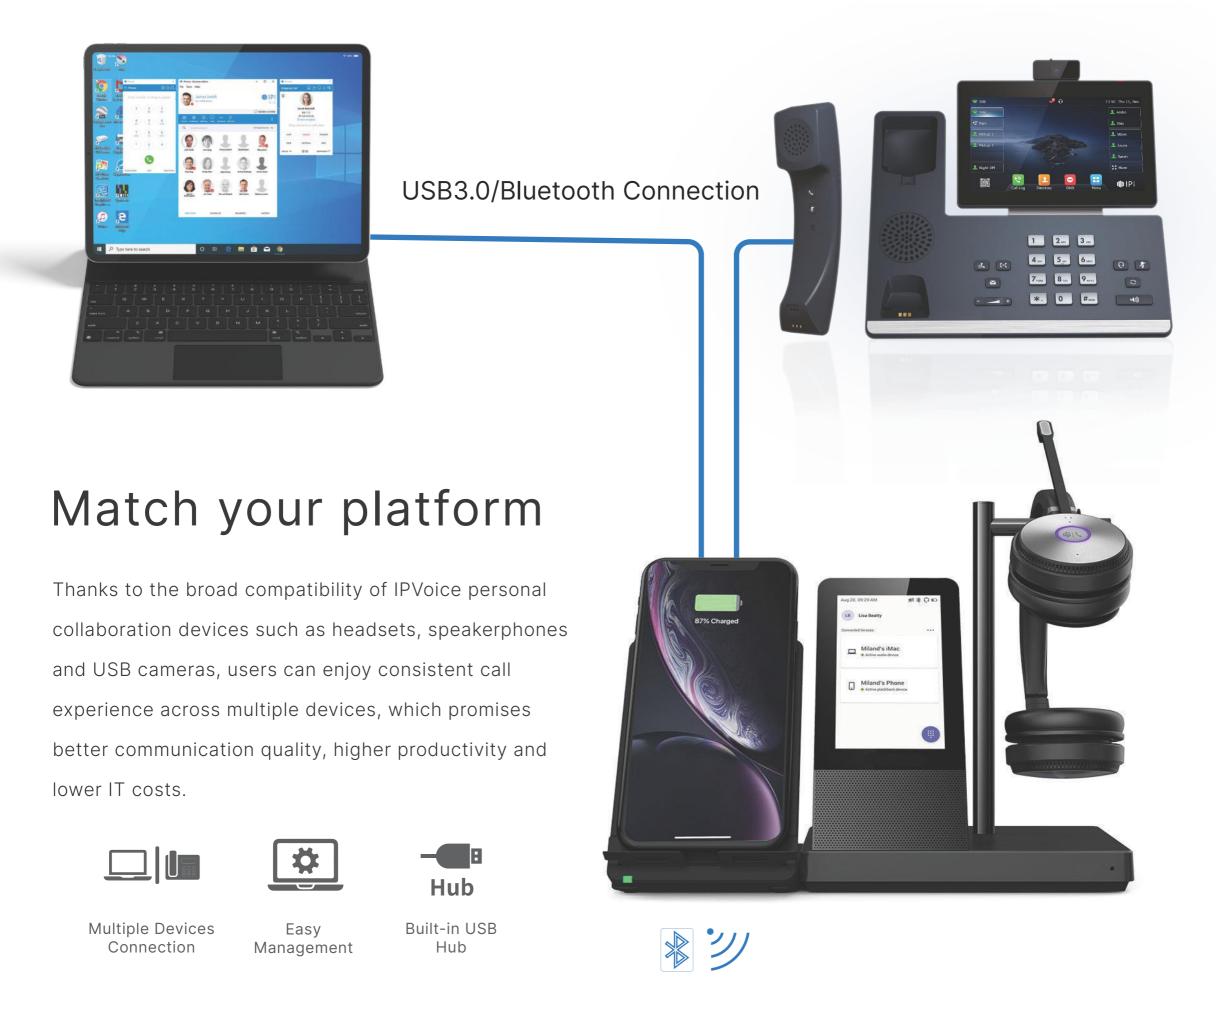

# All Connections in One

Built-in Bluetooth and USB connections allow the IPVoice Workstation to connect 3 devices simultaneously, from PCs to mobile phones and desk phones. You can easily manage calls and meetings on the Workstation.