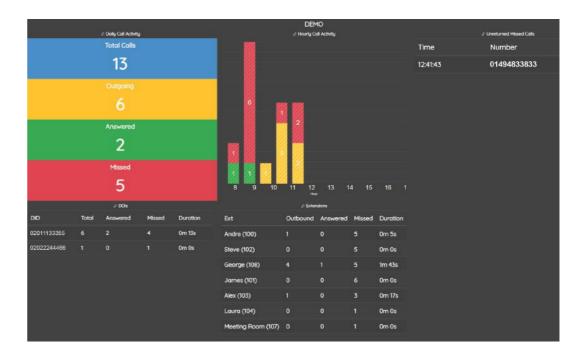

#### Missed Calls, **Missed Business**

#### Snap back missed business

opportunities with unreturned missed calls on your live wallboard, so you can phone those customers back now.

#### Analytics to better your decisions

With IPVoice Analytics you can get deeper insight into your daily call statistics to understand your customer interactions. Improve business efficiencies, customer service and improve your call performance.