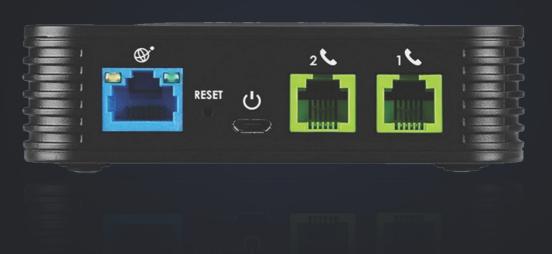

# IPV10K DECT Dongle

Simply connect the dongle via the usb port or your desktop handset to pair with the DECT phone.

- Optima HD voice, full duplex technology 20-foot (6m) and 360-degree voice pickup 5"720\*1280-pixel multi-touch screen
- 10-way audio conferencing
- Wi-Fi
- Connect to PC via Bluetooth or USB Hybrid UC Meeting

# Analogue Terminal Adaptor

Support traditional Analogue devices such as Fax Machines, PBQ's, Bell, etc